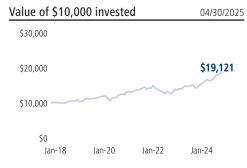

# **Global Equity**

| Compound Annualized Returns               | 04/30/2025    |
|-------------------------------------------|---------------|
| 1 Month                                   | -3.4%         |
| 3 Months                                  | F C0/         |
| Year-to-date                              |               |
| 1 Year                                    | 16.7%         |
| 2 Years                                   | 12.6%         |
| 3 Years                                   | 12.4%         |
| 5 Years                                   | 10.8%         |
| 5 Years<br>Since inception (Nov. 2017)    | 9.1%          |
| Regional Allocation                       | 04/30/2025    |
| CASH & EQUIVALENTS                        |               |
| Cash & Equivalents                        | 1.6%          |
| OVERALL                                   | 65.70/        |
| United States                             | 65.7%         |
| United Kingdom<br>Switzerland             | 13.2%<br>3.4% |
| Germany                                   | 3.4%          |
| Canada                                    | 2.8%          |
| Spain                                     | 2.4%          |
| Japan                                     | 2.1%          |
| Netherlands                               | 1.6%          |
| Denmark                                   | 1.5%          |
| Other**                                   | 2.4%          |
| Total                                     | 100%          |
| Sector Allocation                         | 04/30/2025    |
| Financials                                | 20.4%         |
| Information Technology                    | 20.3%         |
| Health Care                               | 19.6%         |
| Consumer Discretionary                    | 16.9%         |
| Consumer Staples                          | 10.9%         |
| Industrials                               | 6.4%          |
| Communication Services Cash & Equivalents | 3.9%<br>1.6%  |
| Total                                     | 1.0%          |
| Portfolio Managers                        |               |
|                                           |               |