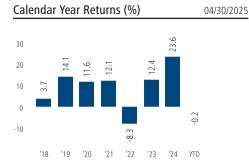

# **Global Equity**

| Compound Annualized Returns               | 04/30/2025    |
|-------------------------------------------|---------------|
| 1 Month                                   | -3.4%         |
| 3 Months                                  | F C0/         |
| Year-to-date                              |               |
| 1 Year                                    | 16.7%         |
| 2 Years                                   | 12.6%         |
| 3 Years                                   | 12.4%         |
| 5 Years                                   | 10.8%         |
| 5 Years<br>Since inception (Nov. 2017)    | 9.1%          |
| Regional Allocation                       | 04/30/2025    |
| CASH & EQUIVALENTS                        |               |
| Cash & Equivalents                        | 1.6%          |
| OVERALL                                   | 65.70/        |
| United States                             | 65.7%         |
| United Kingdom<br>Switzerland             | 13.2%<br>3.4% |
| Germany                                   | 3.4%          |
| Canada                                    | 2.8%          |
| Spain                                     | 2.4%          |
| Japan                                     | 2.1%          |
| Netherlands                               | 1.6%          |
| Denmark                                   | 1.5%          |
| Other**                                   | 2.4%          |
| Total                                     | 100%          |
| Sector Allocation                         | 04/30/2025    |
| Financials                                | 20.4%         |
| Information Technology                    | 20.3%         |
| Health Care                               | 19.6%         |
| Consumer Discretionary                    | 16.9%         |
| Consumer Staples                          | 10.9%         |
| Industrials                               | 6.4%          |
| Communication Services Cash & Equivalents | 3.9%<br>1.6%  |
| Total                                     | 1.0%          |
| Portfolio Managers                        |               |
|                                           |               |